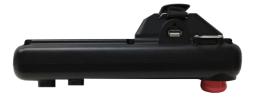

# **Handheld Teaching Box**

Module: FR7

#### Overview

- Plastic enclosure, Silicon metal dome film button.
- Industrial power source module, strong anti-interference.
- USB host, supporting U-disk, USB, keyboard, expanding devices etc.
- The mainboard surface is with spray coating treatment and applicable to various harsh environment.
- Safe enable switches, key switches, self-locking switch with light.
- Safe emergency stop switches.

## **Appearance**











# **Specifications**

| Hardware<br>parameter         | Display                     | 7" 16:9 TFT LCD                                                                                        |
|-------------------------------|-----------------------------|--------------------------------------------------------------------------------------------------------|
|                               | Resolution(WxH)             | 800×480                                                                                                |
|                               | Colors                      | 24-bit                                                                                                 |
|                               | Brightness                  | 450 cd/m <sup>2</sup>