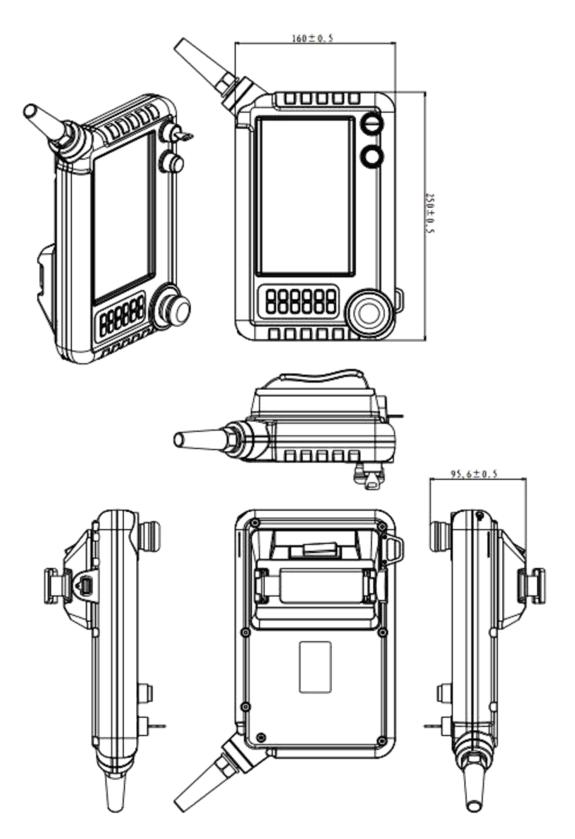

|
| Mechanical<br>Index           | Degree of protection        | IP20                                                                                                   |
|                               | Enclosure                   | ABS                                                                                                    |
|                               | Dimension                   | 250mm×160mm×95mm                                                                                       |
|                               | Weight                      | Weight: 900g, Whole Weight(including cable and wiring box)1600g                                        |



## Wiring definition





## Size FR7



### **Contact us**



## **Shanghai (R&D Center)**

Address: Floor 11, Block B, INNO Center,

No.298, Guoxia Road, Yangpu District, Shanghai

Telephone: +86-21-68683993 Fax: +86-21-65107569

#### Suzhou

Address: Room 915, Ricky Building,

No.668, Yuting Avenue, Suzhou

**Industrial Park** 

+86-512-69833996 Telephone:

## **Shenzhen (Factory)**

Address: 5th Floor, NO.2 Building,

> Lanyun Science Park, Tangtou Road, Shiyan Town, Baoan District, Shenzhen, China

Telephone: +86-755-27610682 +86-755-27629895 Fax:

#### Wuxi

Address: Room 1603, Taihu

> Mingzhu Development Building, No. 1890 Taihu

West Road, Binhu District, Wuxi City +86-18505101982

## **Beijing**

Address: Room 2008, Building 1, No. 93

> Jianguo Road, Chaoyang District, Beijing (Wanda

Plaza),China

Telephone: +86-10-