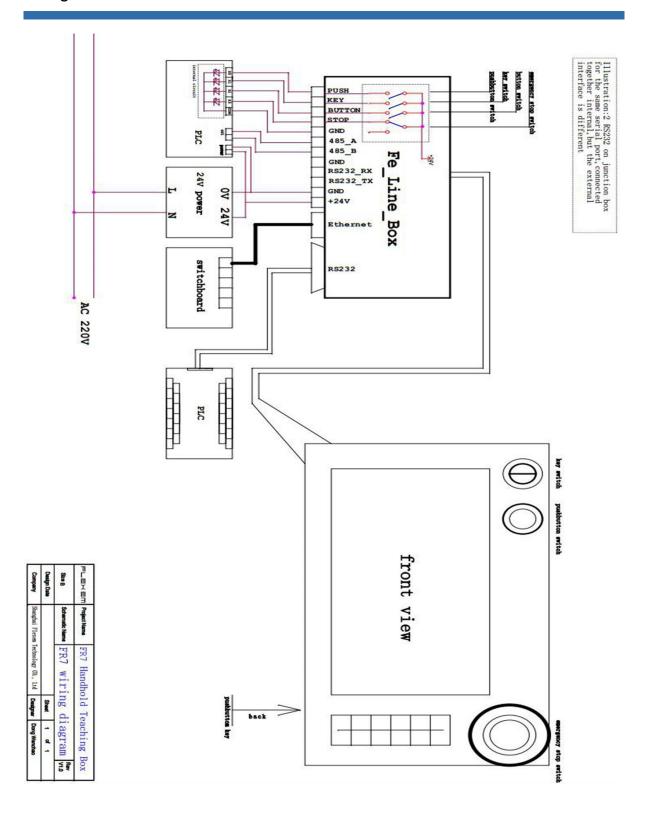

l air cooling                                                                                    |
| Mechanical<br>Index           | Degree of protection        | IP20                                                                                                   |
|                               | Enclosure                   | ABS                                                                                                    |
|                               | Dimension                   | 250mm×160mm×95mm                                                                                       |
|                               | Weight                      | Weight: 900g, Whole Weight(including cable and wiring box)1600g                                        |



## Wiring definition





## Size FR7



### **Contact us**



## **Shanghai (R&D Center)**

Address: Floor 11, Block B, INNO Center,

No.298, Guoxia Road, Yangpu District, Shanghai

Telephone: +86-21-68683993 Fax: +86-21-65107569

#### Suzhou

Address: Room 915, Ricky Building,

No.668, Yuting Avenue, Suzhou

**Industrial Park** 

+86-512-69833996 Telephone:

## **Shenzhen (Factory)**

Address: 5th Floor, NO.2 Building,

> Lanyun Science Park, Tangtou Road, Shiyan Town, Baoan District, Shenzhen, China

Telephone: +86-755-27610682 +86-755-27629895 Fax:

#### Wuxi

Address: Room 1603, Taihu

> Mingzhu Development Building, No. 1890 Taihu

West Road, Binhu District, Wuxi City +86-18505101982

## **Beijing**

Address: Room 2008, Building 1, No. 93

> Jianguo Road, Chaoyang District, Beijing (Wanda

Plaza),China

T