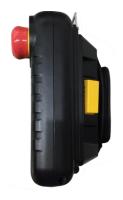

# **Handheld Teaching Box**

Module: FR7

#### Overview

- Plastic enclosure, Silicon metal dome film button.
- Industrial power source module, strong anti-interference.
- USB host, supporting U-disk, USB, keyboard, expanding devices etc.
- The mainboard surface is with spray coating treatment and applicable to various harsh environment.
- Safe enable switches, key switches, self-locking switch with light.
- Safe emergency stop switches.

## **Appearance**











# **Specifications**

| Hardware<br>parameter         | Display                     | 7" 16:9 TFT LCD                                                                                        |
|-------------------------------|-----------------------------|--------------------------------------------------------------------------------------------------------|
|                               | Resolution(WxH)             | 800×480                                                                                                |
|                               | Colors                      | 24-bit                                                                                                 |
|                               | Brightness                  | 450 cd/m <sup>2</sup>