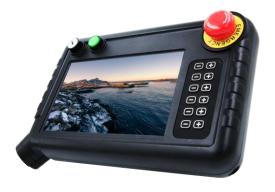

## **Appearance**

#### Overview

- Plastic enclosure, Silicon metal dome film button.
- Industrial power source module, strong anti-interference.
- USB host, supporting U-disk, USB, keyboard, expanding devices etc.
- The mainboard surface is with spray coating treatment and applicable to various harsh environment.
- Safe enable switches, key switches, self-locking switch with light.
- Safe emergency stop switches.