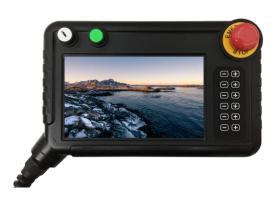

## **Appearance**

#### Overview

- Plastic enclosure, Silicon metal dome film button.
- Industrial power source module, strong anti-interference.
- USB host, supporting U-disk, USB, keyboard, expanding devices etc.
- The mainboard surface is with spray coating treatment and applicable to various harsh environment.
- Safe enable switches, key switches, self-locking switch with light.
- Safe emergency stop switches.